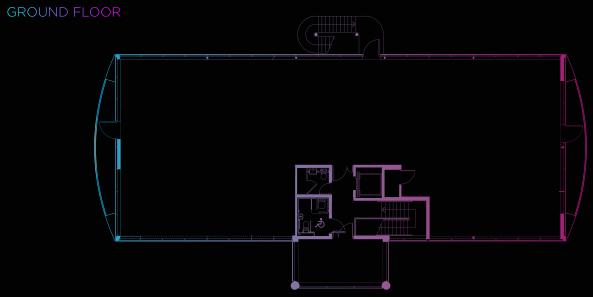

#### FIRST FLOOR

#### SCHEDULE OF AREAS

|              | sq ft | sq m |
|--------------|-------|------|
| First floor  | 3,738 | 347  |
| Ground floor | 3,686 | 342  |
| Reception    | 231   | 21   |